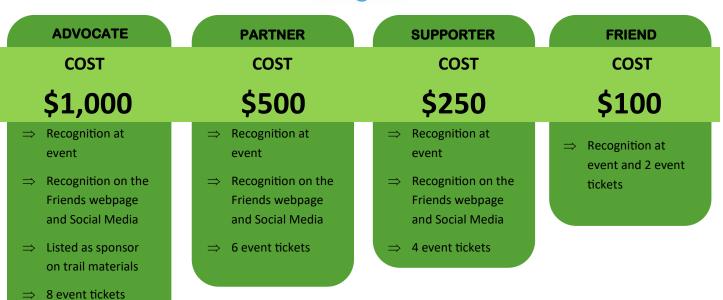

Please contact bgui8up@gmail.com you would like an invoice emailed or mailed out to you .

|                                | ADVOCATE | PARTNER | SUPPORTER | FRIEND |
|--------------------------------|----------|---------|-----------|--------|
| Circle your sponsorship level: | \$1,000  | \$500   | \$250     | \$100  |